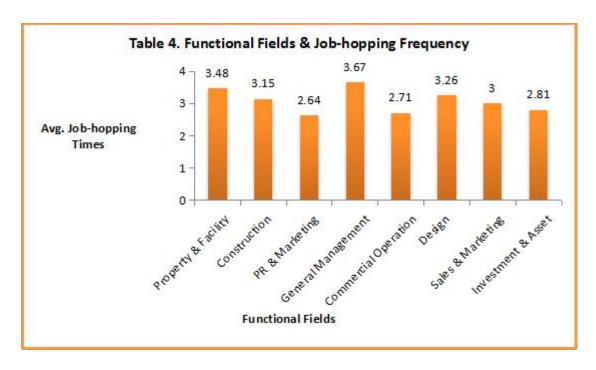

# **Key Findings:**

- When years-of-experience is from **5** to **9**, there is hardly any difference of the avg. job-hopping times between male and female. While with the increasing of years-of-experience, male and female differentiate from each other. Under the same range of years-of-experience, male have the higher avg. job-hopping times, which means female are more stable and more likely to refuse a job-hopping opportunity than male.
- Respondents with a salary of 50-100 are nearly four more than those with a salary of 5-10 in avg. job-hopping times
- Compared with salary, career advancement is the most popular reason causing a job-hopping.
- 69.2% respondents in a foreign company prefer to move to a foreign company; 58% respondents in a state-owned company prefer to move to a private company; 51.2% respondents in a private company are likely to flow to a state-owned company; while a state-owned company is the first choice of 43.2% respondents in a government department.
- Respondents who own a master degree have an obviously high salary than those who own a college or bachelor degree. In addition, the higher the educational level is, the more the respondents expect in their next job-hopping.
- Most of the fields follow the proportion relation between salary and educational level, except general management and sales & marketing. Regarding the general management, the statistics show that there is hardly any college degree employee in the field of investment & asset and masters in the field of property & facility. The internet trend also plays a great influence on the talent acquisitions in many companies.
- Respondents who received higher education in a first-tier city are more likely to work in a first-tier city (77%) for their next job; respondents who received higher education in a second-tier city are more likely to work in a second-tier city (47%) for their next job. Besides, up to 20% respondents who received higher education in a second-tier city do not care whether their next job location is in a first or second-tier city.
- > 22% respondents who are currently working in Beijing consider moving out because of the air pollution; while 17% respondents outside Beijing choose not to work in the capital for their next job opportunity because of the air pollution.