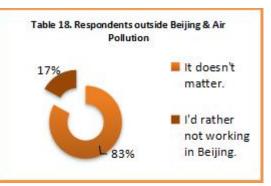

# **Key Findings:**

- When years-of-experience is from **5** to **9**, there is hardly any difference of the avg. job-hopping times between male and female. While with the increasing of years-of-experience, male and female differentiate from each other. Under the same range of years-of-experience, male have the higher avg. job-hopping times, which means female are more stable and more likely to refuse a job-hopping opportunity than male.
- Respondents with a salary of 50-100 are nearly four more than those with a salary of 5-10 in avg. job-hopping times
- Compared with salary, career advancement is the most popular reason causing a job-hopping.
- 69.2% respondents in a foreign company prefer to move to a foreign company; 58% respondents in a state-owned company prefer to move to a private company; 51.2% respondents in a private company are likely to flow to a state-owned company; while a state-owned company is the first choice of 43.2% respondents in a government department.
- Respondents who own a master degree have an obviously high salary than those who own a college or bachelor degree. In addition, the higher the educational level is, the more the respondents expect in their next job-hopping.
- Most of the fields follow the proportion relation between salary and educational level, except general management and sales & marketing. Regarding the general management, the statistics show that there is hardly any college degree employee in the field of investment & asset and masters in the field of property & facility. The internet trend also plays a great influence on the talent acquisitions in many companies.
- Respondents who received higher education in a first-tier city are more likely to work in a first-tier city (77%) for their next job; respondents who received higher education in a second-tier city are more likely to work in a second-tier city (47%) for their next job. Besides, up to 20% respondents who received higher education in a second-tier city do not care whether their next job location is in a first or second-tier city.
- > 22% respondents who are currently working in Beijing consider moving out because of the air pollution; while 17% respondents outside Beijing choose not to work in the capital for their next job opportunity because of the air pollution.