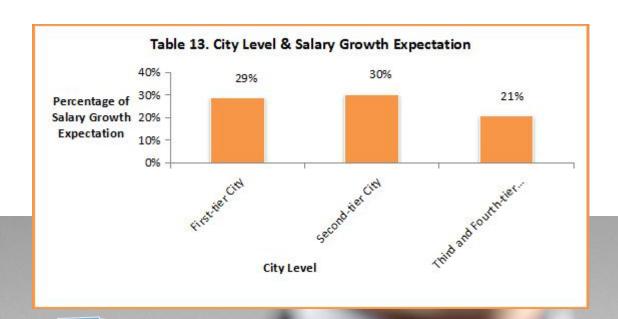

# **Key Findings:**

- When years-of-experience is from **5** to **9**, there is hardly any difference of the avg. job-hopping times between male and female. While with the increasing of years-of-experience, male and female differentiate from each other. Under the same range of years-of-experience, male have the higher avg. job-hopping times, which means female are more stable and more likely to refuse a job-hopping opportunity than male.
- Respondents with a salary of 50-100 are nearly four more than those with a salary of 5-10 in avg. job-hopping times
- Compared with salary, career advancement is the most popular reason causing a job-hopping.
- 69.2% respondents in a foreign company prefer to move to a foreign company; 58% respondents in a state-owned company prefer to move to a private company; 51.2% respondents in a private company are likely to flow to a state-owned company; while a state-owned company is the first choice of 43.2% respondents in a government department.
- Respondents who own a master degree have an obviously high salary than those who own a college or bachelor degree. In addition, the higher the educational level is, the more the respondents expect in their next job-hopping.
- Most of the fields follow the proportion relation between salary and educational level, except general management and sales & marketing. Regarding the general management, the statistics show that there is hardly any college degree employee in the field of investment & asset and masters in the field of property & facility. The internet trend also plays a great influence on the talent acquisitions in many companies.
- Respondents who received higher education in a first-tier city are more likely to work in a first-tier city (77%) for their next job; respondents who received higher education in a second-tier city are more likely to work in a second-tier city (47%) for their next job. Besides, up to 20% respondents who received higher education in a second-tier city do not care whether their next job location is in a first or second-tier city.
- > 22% respondents who are currently working in Beijing consider moving out because of the air pollution; while 17% respondents outside Beijing choose not to work in the capital for their next job opportunity because of the air pollution.