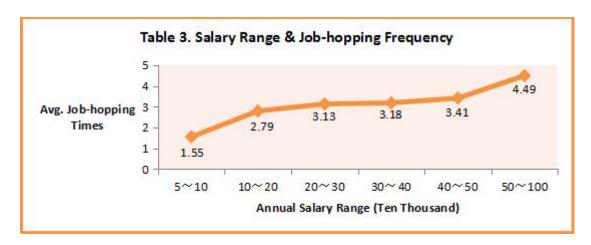

# **Key Findings:**

- When years-of-experience is from **5** to **9**, there is hardly any difference of the avg. job-hopping times between male and female. While with the increasing of years-of-experience, male and female differentiate from each other. Under the same range of years-of-experience, male have the higher avg. job-hopping times, which means female are more stable and more likely to refuse a job-hopping opportunity than male.
- Respondents with a salary of 50-100 are nearly four more than those with a salary of 5-10 in avg. job-hopping times
- Compared with salary, career advancement is the most popular reason causing a job-hopping.
- 69.2% respondents in a foreign company prefer to move to a foreign company; 58% respondents in a state-owned company prefer to move to a private company; 51.2% respondents in a private company are likely to flow to a state-owned company; while a state-owned company is the first choice of 43.2% respondents in a government department.
- Respondents who own a master degree have an obviously high salary than those who own a college or bachelor degree. In addition, the higher the educational level is, the more the respondents expect in their next job-hopping.
- Most of the fields follow the proportion relation between salary and educational level, except general management and sales & marketing. Regarding the general management, the statistics show that there is hardly any college degree employee in the field of investment & asset and masters in the field of property & facility. The internet trend also plays a great influence on the talent acquisitions in many companies.
- Respondents who received higher education in a first-tier city are more likely to work in a first-tier city (77%) for their next job; respondents who received higher education in a second-tier city are more likely to work in a second-tier city (47%) for their next job. Besides, up to 20% respondents who received higher education in a second-tier city do not care whether their next job location is in a first or second-tier city.
- > 22% respondents who are currently working in Beijing consider moving out because of the air pollution; while 17% respondents outside Beijing choose not to work in the capital for their next job opportunity because of the air pollution.