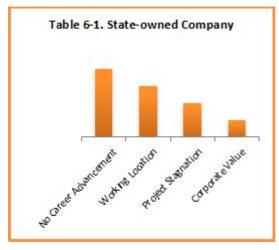

# **Key Findings:**

- When years-of-experience is from **5** to **9**, there is hardly any difference of the avg. job-hopping times between male and female. While with the increasing of years-of-experience, male and female differentiate from each other. Under the same range of years-of-experience, male have the higher avg. job-hopping times, which means female are more stable and more likely to refuse a job-hopping opportunity than male.
- Respondents with a salary of 50-100 are nearly four more than those with a salary of 5-10 in avg. job-hopping times
- Compared with salary, career advancement is the most popular reason causing a job-hopping.
- 69.2% respondents in a foreign company prefer to move to a foreign company; 58% respondents in a state-owned company prefer to move to a private company; 51.2% respondents in a private company are likely to flow to a state-owned company; while a state-owned company is the first choice of 43.2% respondents in a government department.
- Respondents who own a master degree have an obviously high salary than those who own a college or bachelor degree. In addition, the higher the educational level is, the more the respondents expect in their next job-hopping.
- Most of the fields follow the proportion relation between salary and educational level, except general management and sales & marketing. Regarding the general management, the statistics show that there is hardly any college degree employee in the field of investment & asset and masters in the field of property & facility. The internet trend also plays a great influence on the talent acquisitions in many companies.
- Respondents who received higher education in a first-tier city are more likely to work in a first-tier city (77%) for their next job; respondents who received higher education in a second-tier city are more likely to work in a second-tier city (47%) for their next job. Besides, up to 20% respondents who received higher education in a second-tier city do not care whether their next job location is in a first or second-tier city.
- > 22% respondents who are currently working in Beijing consider moving out because of the air pollution; while 17% respondents outside Beijing choose not to work in the capital for their next job opportunity because of the air pollution.