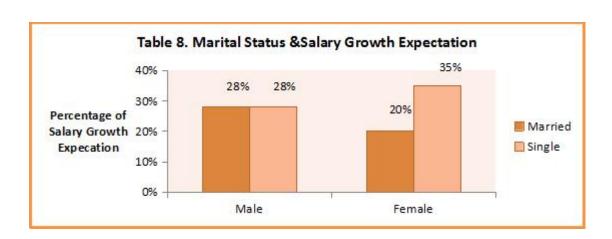

# **Key Findings:**

- When years-of-experience is from **5** to **9**, there is hardly any difference of the avg. job-hopping times between male and female. While with the increasing of years-of-experience, male and female differentiate from each other. Under the same range of years-of-experience, male have the higher avg. job-hopping times, which means female are more stable and more likely to refuse a job-hopping opportunity than male.
- Respondents with a salary of 50-100 are nearly four more than those with a salary of 5-10 in avg. job-hopping times
- Compared with salary, career advancement is the most popular reason causing a job-hopping.
- 69.2% respondents in a foreign company prefer to move to a foreign company; 58% respondents in a state-owned company prefer to move to a private company; 51.2% respondents in a private company are likely to flow to a state-owned company; while a state-owned company is the first choice of 43.2% respondents in a government department.
- Respondents who own a master degree have an obviously high salary than those who own a college or bachelor degree. In addition, the higher the educational level is, the more the respondents expect in their next job-hopping.
- Most of the fields follow the proportion relation between salary and educational level, except general management and sales & marketing. Regarding the general management, the statistics show that there is hardly any college degree employee in the field of investment & asset and masters in the field of property & facility. The internet trend also plays a great influence on the talent acquisitions in many companies.
- Respondents who received higher education in a first-tier city are more likely to work in a first-tier city (77%) for their next job; respondents who received higher education in a second-tier city are more likely to work in a second-tier city (47%) for their next job. Besides, up to 20% respondents who received higher education in a second-tier city do not care whether their next job location is in a first or second-tier city.
- > 22% respondents who are currently working in Beijing consider moving out because of the air pollution; while 17% respondents outside Beijing choose not to work in the capital for their next job opportunity because of the air pollution.