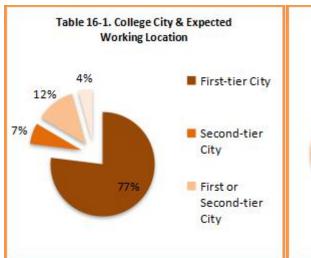

# **Key Findings:**

- When years-of-experience is from **5** to **9**, there is hardly any difference of the avg. job-hopping times between male and female. While with the increasing of years-of-experience, male and female differentiate from each other. Under the same range of years-of-experience, male have the higher avg. job-hopping times, which means female are more stable and more likely to refuse a job-hopping opportunity than male.
- Respondents with a salary of 50-100 are nearly four more than those with a salary of 5-10 in avg. job-hopping times
- Compared with salary, career advancement is the most popular reason causing a job-hopping.
- 69.2% respondents in a foreign company prefer to move to a foreign company; 58% respondents in a state-owned company prefer to move to a private company; 51.2% respondents in a private company are likely to flow to a state-owned company; while a state-owned company is the first choice of 43.2% respondents in a government department.
- Respondents who own a master degree have an obviously high salary than those who own a college or bachelor degree. In addition, the higher the educational level is, the more the respondents expect in their next job-hopping.
- Most of the fields follow the proportion relation between salary and educational level, except general management and sales & marketing. Regarding the general management, the statistics show that there is hardly any college degree employee in the field of investment & asset and masters in the field of property & facility. The internet trend also plays a great influence on the talent acquisitions in many companies.
- Respondents who received higher education in a first-tier city are more likely to work in a first-tier city (77%) for their next job; respondents who received higher education in a second-tier city are more likely to work in a second-tier city (47%) for their next job. Besides, up to 20% respondents who received higher education in a second-tier city do not care whether their next job location is in a first or second-tier city.
- > 22% respondents who are currently working in Beijing consider moving out because of the air pollution; while 17% respondents outside Beijing choose not to work in the capital for their next job opportunity because of the air pollution.