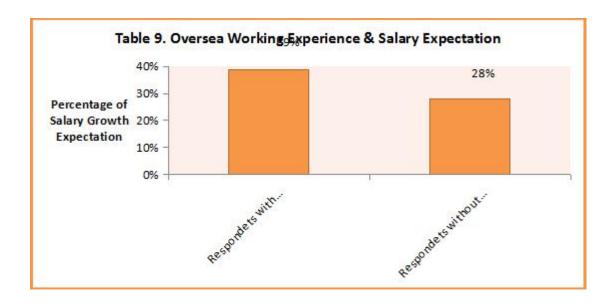

n

As it shows in Table 8, the correlation between marital status and salary growth expectation differs depending on genders. According to the statistics, single male and married male have the same salary growth expectation (28%). While as for female, there is a significant difference between married and single. Married female have the highest salary growth expectation (35%) against the lowest (20%) of single female. Though female seem more stable than male in their career path, once a married female decides to change her job, she has a quite high expectation on her salary growth.





#### • Oversea Working Experience & Salary Growth Expectation

Respondents with oversea working experience have a higher salary growth expectation (39%) than those without oversea working experience (28%).



# • Educational Level and Salary

Generally speaking, both current salary and salary growth expectation are proportional to the educational level. Respondents who own a master degree have an obviously high salary than those who own a college or bachelor degree. In addition, the higher the educational level is, the more the respondents expect in their next job-hopping.





# Functional Fields & Current Salary

As we can see from Table 12, most of the fields follow the general trend, except general management and sales & marketing. Regarding general management, respondents with a bachelor degree receive a lower salary than the other two levels; respondents with a college degree have the highest salary. In addition, the statistics show that there is hardly any college degree employee in th