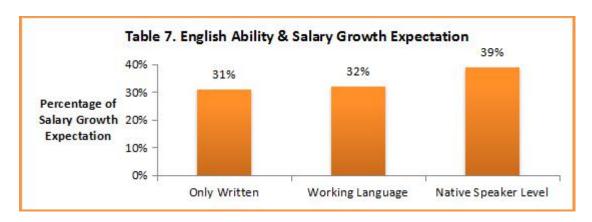

ents in a state-owned company prefer to move to a private company; 51.2% respondents in a private company are likely to flow to a state-owned company; while a state-owned company is the first choice of 43.2% respondents in a government department.







#### • English Ability & Salary Growth Expectation

Of all respondents who provide their English ability, 96.8% of them cover the three categories of native speaker level, working language and only written. Table 7 shows that English ability is proportional to salary growth expectation. Respondents with an English ability of native speaker level have a significant difference against the other two on salary growth expectation. As we can see, equipped with a good English ability makes respondents more emboldened to ask for a higher salary.



#### Marital Status & Salary Growth Expectation

As it shows in Table 8, the correlation between marital status and salary growth expectation differs depending on genders. According to the statistics, single male and married male have the same salary growth expectation (28%). While as for female, there is a significant difference between married and single. Married female have the highest salary growth expectation (35%) against the lowest (20%) of single female. Though female seem more stable than male in their career path, once a married female decides to change her job, she has a quite high expectation on her salary growth.





#### • Oversea Working Experience & Salary Growth Expectation

Respondents with oversea working experience have a higher salary growth expectation (39%) than t