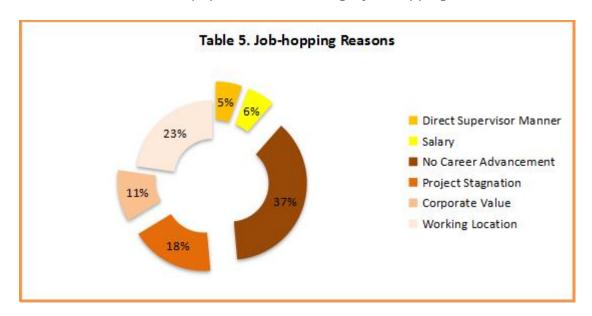

# **Key Findings:**

- When years-of-experience is from **5** to **9**, there is hardly any difference of the avg. job-hopping times between male and female. While with the increasing of years-of-experience, male and female differentiate from each other. Under the same range of years-of-experience, male have the higher avg. job-hopping times, which means female are more stable and more likely to refuse a job-hopping opportunity than male.
- Respondents with a salary of 50-100 are nearly four more than those with a salary of 5-10 in avg. job-hopping times
- Compared with salary, career advancement is the most popular reason causing a job-hopping.
- 69.2% respondents in a foreign company prefer to move to a foreign company; 58% respondents in a state-owned company prefer to move to a private company; 51.2% respondents in a private company are likely to flow to a state-owned company; while a state-owned company is the first choice of 43.2% respondents in a government department.
- Respondents who own a master degree have an obviously high salary than those who own a college or bachelor degree. In addition, the higher the educational level is, the more the respondents expect in their next job-hopping.
- Most of the fields follow the proportion relation between salary and educational level, except general management and sales & marketing. Regarding the general management, the statistics show that there is hardly any college degree employee in the field of investment & asset and masters in the field of property & facility. The internet trend also plays a great influence on the talent acquisitions in many companies.
- Respondents who received higher education in a first-tier city are more likely to work in a first-tier city (77%) for their next job; respondents who received higher education in a second-tier city are more likely to work in a second-tier city (47%) for their next job. Besides, up to 20% respondents who received higher education in a second-tier city do not care whether their next job location is in a first or second-tier city.
- > 22% respondents who are currently working in Beijing consider moving out because of the air pollution; while 17% respondents outside Beijing choose not to work in the capital for their next job opportunity because of the air pollution.