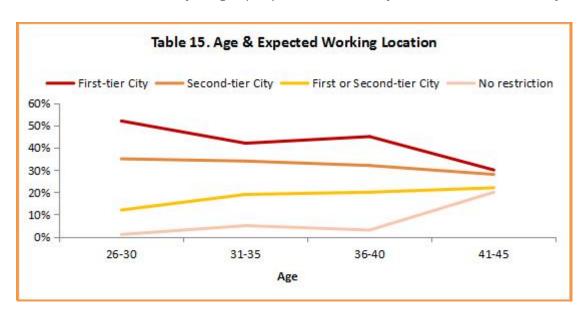

s, along with the more comfortable life style and better living environments, 2<sup>nd</sup> tier cities has become their ideal work place for most of them, such as Suzhou, Chengdu, Chongqing, Xi' an, Qingdao and Hang Zhou, etc.



# Expected Working Location



# Age VS. Expected Working Location

Showing in Table 15, the proportion of working at a first-tier city is the largest among all age group. However, along with the age, the occupation of first-tier city and second-tier city keeps decreasing. Comparatively, the proportion of working at a first or second-tier city and no restriction increases. It shows that with the age increasing and career developing, the demand for working location becomes much more moderate. Besides, younger people are more likely to work in a first-tier city.





#### College City VS. Expected Working Location

Respondents who received higher education in a first-tier city are more likely to work in a first-tier city (77%) for their next job; respondents who received higher education in a second-tier city are more likely to work in a second-tier city (47%) for their next job. Besides, up to 20% respondents who received higher education in a second-tier city do not care whether their next job location is in a first or second-tier city.





# • Air Pollution VS. Location Choice

We have run an additional investigation towards the relationship between working intention and environment since the matter of air pollution has caused wide public concern over the recent years. 22% respondents who are currently working in Beijing consider moving out bec