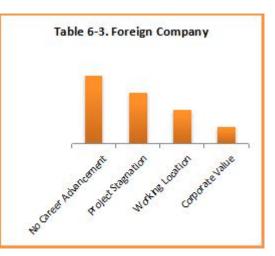

# **Key Findings:**

- When years-of-experience is from **5** to **9**, there is hardly any difference of the avg. job-hopping times between male and female. While with the increasing of years-of-experience, male and female differentiate from each other. Under the same range of years-of-experience, male have the higher avg. job-hopping times, which means female are more stable and more likely to refuse a job-hopping opportunity than male.
- Respondents with a salary of 50-100 are nearly four more than those with a salary of 5-10 in avg. job-hopping times
- Compared with salary, career advancement is the most popular reason causing a job-hopping.
- 69.2% respondents in a foreign company prefer to move to a foreign company; 58% respondents in a state-owned company prefer to move to a private company; 51.2% respondents in a private company are likely to flow to a state-owned company; while a state-owned company is the first choice of 43.2% respondents in a government department.
- Respondents who own a master degree have an obviously high salary than those who own a college or bachelor degree. In addition, the higher the educational level is, the more the respondents expect in their next job-hopping.
- Most of the fields follow the proportion relation between salary and educational level, except general management and sales & marketing. Regarding the general management, the statistics show that there is hardly any college degree employee in the field of investment & asset and masters in the field of property & facility. The internet trend also plays a great influence on the talent acquisitions in many companies.
- Respondents who received higher education in a first-tier city are more likely to work in a first-tier city (77%) for their next job; respondents who received higher education in a second-tier city are more likely to work in a second-tier city (47%) for their next job. Besides, up to 20% respondents who received higher education in a second-tier city do not care whether their next job location is in a first or second-tier city.
- > 22% respondents who are currently working in Beijing consider moving out because of the air pollution; while 17% respondents outside Beijing choose not to work in the capital for their next job opportunity because of the air pollution.