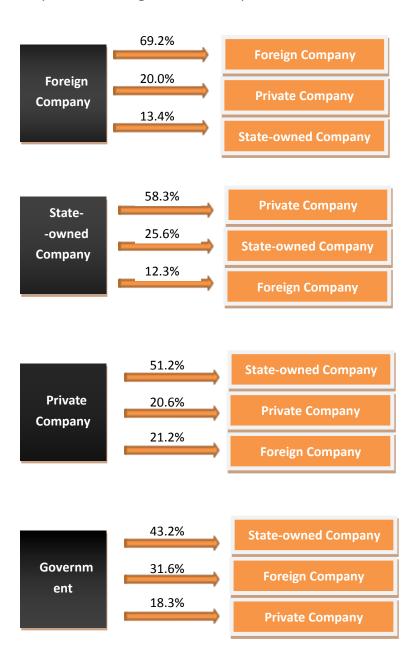

# **Key Findings:**

- When years-of-experience is from **5** to **9**, there is hardly any difference of the avg. job-hopping times between male and female. While with the increasing of years-of-experience, male and female differentiate from each other. Under the same range of years-of-experience, male have the higher avg. job-hopping times, which means female are more stable and more likely to refuse a job-hopping opportunity than male.
- Respondents with a salary of 50-100 are nearly four more than those with a salary of 5-10 in avg. job-hopping times
- Compared with salary, career advancement is the most popular reason causing a job-hopping.
- 69.2% respondents in a foreign company prefer to move to a foreign company; 58% respondents in a state-owned company prefer to move to a private company; 51.2% respondents in a private company are likely to flow to a state-owned company; while a state-owned company is the first choice of 43.2% respondents in a government department.
- Respondents who own a master degree have an obviously high salary than those who own a college or bachelor degree. In addition, the higher the educational level is, the more the respondents expect in their next job-hopping.
- Most of the fields follow the proportion relation between salary and educational level, except general management and sales & marketing. Regarding the general management, the statistics show that there is hardly any college degree employee in the field of investment & asset and masters in the field of property & facility. The internet trend also plays a great influence on the talent acquisitions in many companies.
- Respondents who received higher education in a first-tier city are more likely to work in a first-tier city (77%) for their next job; respondents who received higher education in a second-tier city are more likely to work in a second-tier city (47%) for their next job. Besides, up to 20% respondents who received higher education in a second-tier city do not care whether their next job location is in a first or second-tier city.
- > 22% respondents who are currently working in Beijing consider moving out because of the air pollution; while 17% respondents outside Beijing choose not to work in the capital for their next job opportunity because of the air pollution.