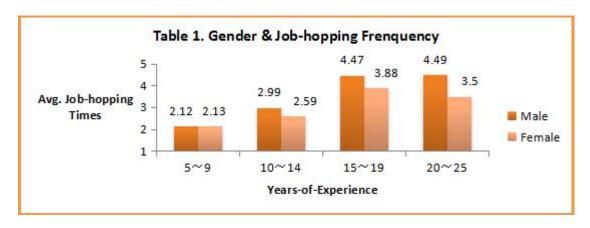

# **Key Findings:**

- When years-of-experience is from **5** to **9**, there is hardly any difference of the avg. job-hopping times between male and female. While with the increasing of years-of-experience, male and female differentiate from each other. Under the same range of years-of-experience, male have the higher avg. job-hopping times, which means female are more stable and more likely to refuse a job-hopping opportunity than male.
- Respondents with a salary of 50-100 are nearly four more than those with a salary of 5-10 in avg. job-hopping times
- Compared with salary, career advancement is the most popular reason causing a job-hopping.
- 69.2% respondents in a foreign company prefer to move to a foreign company; 58% respondents in a state-owned company prefer to move to a private company; 51.2% respondents in a private company are likely to flow to a state-owned company; while a state-owned company is the first choice of 43.2% respondents in a government department.
- Respondents who own a master degree have an obviously high salary than those who own a college or bachelor degree. In addition, the higher the educational level is, the more the respondents expect in their next job-hopping.
- Most of the fields follow the proportion relation between salary and educational level, except general management and sales & marketing. Regarding the general management, the statistics show that there is hardly any college degree employee in the field of investment & asset and masters in the field of property & facility. The internet trend also plays a great influence on the talent acquisitions in many companies.
- Respondents who received higher education in a first-tier city are more likely to work in a first-tier city (77%) for their next job; respondents who received higher education in a second-tier city are more likely to work in a second-tier city (47%) for their next job. Besides, up to 20% respondents who received higher education in a second-tier city do not care whether their next job location is in a first or second-tier city.
- > 22% respondents who are currently working in Beijing consider moving out because of the air pollution; while 17% respondents outside Beijing choose not to work in the capital for their next job opportunity because of the air pollution.