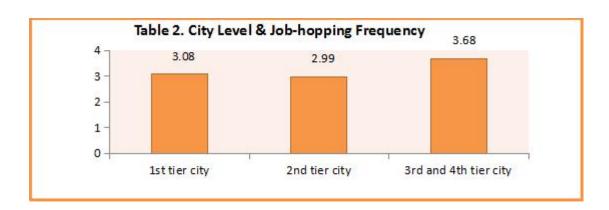

# **Key Findings:**

- When years-of-experience is from **5** to **9**, there is hardly any difference of the avg. job-hopping times between male and female. While with the increasing of years-of-experience, male and female differentiate from each other. Under the same range of years-of-experience, male have the higher avg. job-hopping times, which means female are more stable and more likely to refuse a job-hopping opportunity than male.
- Respondents with a salary of 50-100 are nearly four more than those with a salary of 5-10 in avg. job-hopping times
- Compared with salary, career advancement is the most popular reason causing a job-hopping.
- 69.2% respondents in a foreign company prefer to move to a foreign company; 58% respondents in a state-owned company prefer to move to a private company; 51.2% respondents in a private company are likely to flow to a state-owned company; while a state-owned company is the first choice of 43.2% respondents in a government department.
- Respondents who own a master degree have an obviously high salary than those who own a college or bachelor degree. In addition, the higher the educational level is, the more the respondents expect in their next job-hopping.
- Most of the fields follow the proportion relation between salary and educational level, except general management and sales & marketing. Regarding the general management, the statistics show that there is hardly any college degree employee in the field of investment & asset and masters in the field of property & facility. The internet trend also plays a great influence on the talent acquisitions in many companies.
- Respondents who received higher education in a first-tier city are more likely to work in a first-tier city (77%) for their next job; respondents who received higher education in a second-tier city are more likely to work in a second-tier city (47%) for their next job. Besides, up to 20% respondents who received higher education in a second-tier city do not care whether their next job location is in a first or second-tier city.
- > 22% respondents who are currently working in Beijing consider moving out because of the air pollution; while 17% respondents outside Beijing choose not to work in the capital for their next job opportunity because of the air pollution.