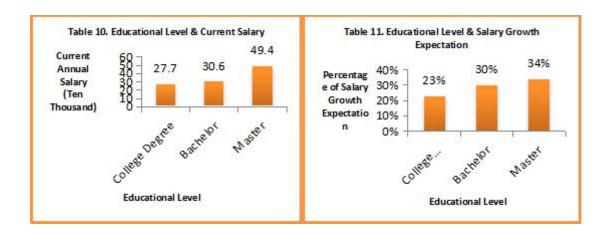

# **Key Findings:**

- When years-of-experience is from **5** to **9**, there is hardly any difference of the avg. job-hopping times between male and female. While with the increasing of years-of-experience, male and female differentiate from each other. Under the same range of years-of-experience, male have the higher avg. job-hopping times, which means female are more stable and more likely to refuse a job-hopping opportunity than male.
- Respondents with a salary of 50-100 are nearly four more than those with a salary of 5-10 in avg. job-hopping times
- Compared with salary, career advancement is the most popular reason causing a job-hopping.
- 69.2% respondents in a foreign company prefer to move to a foreign company; 58% respondents in a state-owned company prefer to move to a private company; 51.2% respondents in a private company are likely to flow to a state-owned company; while a state-owned company is the first choice of 43.2% respondents in a government department.
- Respondents who own a master degree have an obviously high salary than those who own a college or bachelor degree. In addition, the higher the educational level is, the more the respondents expect in their next job-hopping.
- Most of the fields follow the proportion relation between salary and educational level, except general management and sales & marketing. Regarding the general management, the statistics show that there is hardly any college degree employee in the field of investment & asset and masters in the field of property & facility. The internet trend also plays a great influence on the talent acquisitions in many companies.
- Respondents who received higher education in a first-tier city are more likely to work in a first-tier city (77%) for their next job; respondents who received higher education in a second-tier city are more likely to work in a second-tier city (47%) for their next job. Besides, up to 20% respondents who received higher education in a second-tier city do not care whether their next job location is in a first or second-tier city.
- > 22% respondents who are currently working in Beijing consider moving out because of the air pollution; while 17% respondents outside Beijing choose not to work in the capital for their next job opportunity because of the air pollution.