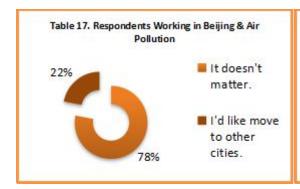

# **Key Findings:**

- When years-of-experience is from **5** to **9**, there is hardly any difference of the avg. job-hopping times between male and female. While with the increasing of years-of-experience, male and female differentiate from each other. Under the same range of years-of-experience, male have the higher avg. job-hopping times, which means female are more stable and more likely to refuse a job-hopping opportunity than male.
- Respondents with a salary of 50-100 are nearly four more than those with a salary of 5-10 in avg. job-hopping times
- Compared with salary, career advancement is the most popular reason causing a job-hopping.
- 69.2% respondents in a foreign company prefer to move to a foreign company; 58% respondents in a state-owned company prefer to move to a private company; 51.2% respondents in a private company are likely to flow to a state-owned company; while a state-owned company is the first choice of 43.2% respondents in a government department.
- Respondents who own a master degree have an obviously high salary than those who own a college or bachelor degree. In addition, the higher the educational level is, the more the respondents expect in their next job-hopping.
- Most of the fields follow the proportion relation between salary and educational level, except general management and sales & marketing. Regarding the general management, the statistics show that there is hardly any college degree employee in the field of investment & asset and masters in the field of property & facility. The internet trend also plays a great influence on the talent acquisitions in many companies.
- Respondents who received higher education in a first-tier city are more likely to work in a first-tier city (77%) for their next job; respondents who received higher education in a second-tier city are more likely to work in a second-tier city (47%) for their next job. Besides, up to 20% respondents who received higher education in a second-tier city do not care whether their next job location is in a first or second-tier city.
- > 22% respondents who are currently working in Beijing consider moving out because of the air pollution; while 17% respondents outside Beijing choose not to work in the capital for their next job opportunity because of the air pollution.