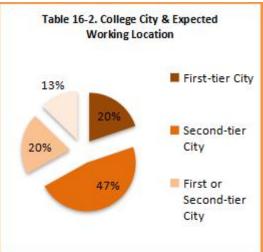

# **Key Findings:**

- When years-of-experience is from **5** to **9**, there is hardly any difference of the avg. job-hopping times between male and female. While with the increasing of years-of-experience, male and female differentiate from each other. Under the same range of years-of-experience, male have the higher avg. job-hopping times, which means female are more stable and more likely to refuse a job-hopping opportunity than male.
- Respondents with a salary of 50-100 are nearly four more than those with a salary of 5-10 in avg. job-hopping times
- Compared with salary, career advancement is the most popular reason causing a job-hopping.
- 69.2% respondents in a foreign company prefer to move to a foreign company; 58% respondents in a state-owned company prefer to move to a private company; 51.2% respondents in a private company are likely to flow to a state-owned company; while a state-owned company is the first choice of 43.2% respondents in a government department.
- Respondents who own a master degree have an obviously high salary than those who own a college or bachelor degree. In addition, the higher the educational level is, the more the respondents expect in their next job-hopping.
- Most of the fields follow the proportion relation between salary and educational level, except general management and sales & marketing. Regarding the general management, the statistics show that there is hardly any college degree employee in the field of investment & asset and masters in the field of property & facility. The internet trend also plays a great influence on the talent acquisitions in many companies.
- Respondents who received higher education in a first-tier city are more likely to work in a first-tier city (77%) for their next job; respondents who received higher education in a second-tier city are more likely to work in a second-tier city (47%) for their next job. Besides, up to 20% respondents who received higher education in a second-tier city do not care whether their next job location is in a first or second-tier city.
- > 22% respondents who are currently working in Beijing consider moving out because of the air pollution; while 17% respondents outside Beijing choose not to work in the capital for their next job opportunity because of the air pollution.