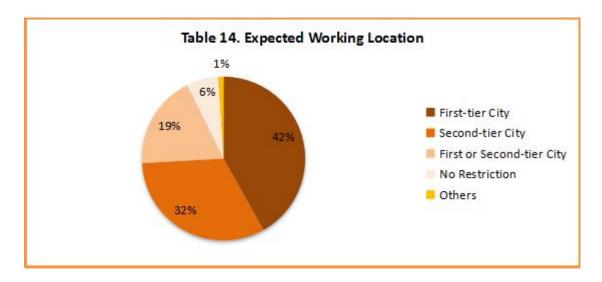

vel and living cost may have a direct relation towards the city level and salary growth expectation.





# Part IV: Expected Working Location in Property Construction Sector

It shows that first-tier city and second-tier city are still the most popular locations for respondents. But equally important is that there are a considerable amount of respondents who do not care whether the job is in a first-tier city or a second-tier one. For the senior executives, more and more projects opportunities appear in the 2<sup>nd</sup> tier cities, along with the more comfortable life style and better living environments, 2<sup>nd</sup> tier cities has become their ideal work place for most of them, such as Suzhou, Chengdu, Chongqing, Xi' an, Qingdao and Hang Zhou, etc.



# Expected Working Location



# Age VS. Expected Working Location

Showing in Table 15, the proportion of working at a first-tier city is the largest among all age group. However, along with the age, the occupation of first-tier city and second-tier city keeps decreasing. Comparatively, the proportion of working at a first or second-tier city and no restriction increases. It shows that with the age increasing and career developing, the demand for working location becomes much more moderate. Besides, younger people are more likely to work in a first-tier city.





#### College City VS. Expected Working Location

Respondents who received higher education in a first-tier city are more likely to work in a first-tier city (77%) for their next job; respondents who received higher education in a second-tier city are more l