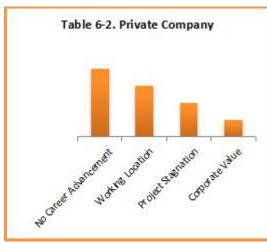

# **Key Findings:**

- When years-of-experience is from **5** to **9**, there is hardly any difference of the avg. job-hopping times between male and female. While with the increasing of years-of-experience, male and female differentiate from each other. Under the same range of years-of-experience, male have the higher avg. job-hopping times, which means female are more stable and more likely to refuse a job-hopping opportunity than male.
- Respondents with a salary of 50-100 are nearly four more than those with a salary of 5-10 in avg. job-hopping times
- Compared with salary, career advancement is the most popular reason causing a job-hopping.
- 69.2% respondents in a foreign company prefer to move to a foreign company; 58% respondents in a state-owned company prefer to move to a private company; 51.2% respondents in a private company are likely to flow to a state-owned company; while a state-owned company is the first choice of 43.2% respondents in a government department.
- Respondents who own a master degree have an obviously high salary than those who own a college or bachelor degree. In addition, the higher the educational level is, the more the respondents expect in their next job-hopping.
- Most of the fields follow the proportion relation between salary and educational level, except general management and sales & marketing. Regarding the general management, the statistics show that there is hardly any college degree employee in the field of investment & asset and masters in the field of property & facility. The internet trend also plays a great influence on the talent acquisitions in many companies.
- Respondents who received higher education in a first-tier city are more likely to work in a first-tier city (77%) for their next job; respondents who received higher education in a second-tier city are more likely to work in a second-tier city (47%) for their next job. Besides, up to 20% respondents who received higher education in a second-tier city do not care whether their next job location is in a first or second-tier city.
- > 22% respondents who are currently working in Beijing consider moving out because of the air pollution; while 17% respondents outside Beijing choose not to work in the capital for their next job opportunity because of the air pollution.