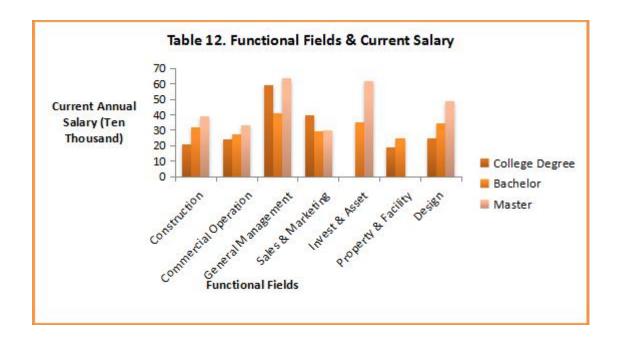

# **Key Findings:**

- When years-of-experience is from **5** to **9**, there is hardly any difference of the avg. job-hopping times between male and female. While with the increasing of years-of-experience, male and female differentiate from each other. Under the same range of years-of-experience, male have the higher avg. job-hopping times, which means female are more stable and more likely to refuse a job-hopping opportunity than male.
- Respondents with a salary of 50-100 are nearly four more than those with a salary of 5-10 in avg. job-hopping times
- Compared with salary, career advancement is the most popular reason causing a job-hopping.
- 69.2% respondents in a foreign company prefer to move to a foreign company; 58% respondents in a state-owned company prefer to move to a private company; 51.2% respondents in a private company are likely to flow to a state-owned company; while a state-owned company is the first choice of 43.2% respondents in a government department.
- Respondents who own a master degree have an obviously high salary than those who own a college or bachelor degree. In addition, the higher the educational level is, the more the respondents expect in their next job-hopping.
- Most of the fields follow the proportion relation between salary and educational level, except general management and sales & marketing. Regarding the general management, the statistics show that there is hardly any college degree employee in the field of investment & asset and masters in the field of property & facility. The internet trend also plays a great influence on the talent acquisitions in many companies.
- Respondents who received higher education in a first-tier city are more likely to work in a first-tier city (77%) for their next job; respondents who received higher education in a second-tier city are more likely to work in a second-tier city (47%) for their next job. Besides, up to 20% respondents who received higher education in a second-tier city do not care whether their next job location is in a first or second-tier city.
- > 22% respondents who are currently working in Beijing consider moving out because of the air pollution; while 17% respondents outside Beijing choose not to work in the capital for their next job opportunity because of the air pollution.